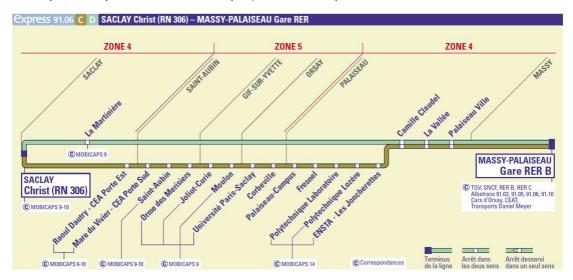

#### MASSY-PALAISEAU station

When you are in Massy-Palaiseau, you can either find a taxi or take the bus line 91-06C (see red arrow below). Stop at 'PALAISEAU-CAMPUS'. Bus stop is just in front of the entrance to our building.

<u>Schedule for 91-06C</u> (One bus every 4 minutes between 7.00 and 10.00 in Massy-Palaiseau, and between 4pm and 7pm at Palaiseau-Campus). This is an express bus, with a dedicated lane.

The following map of the Massy-Palaiseau station will help you find the bus stop. (you will need to use the glass pedestrian platform, follow 'gare routière' directions and walk a few minutes to the bus stop. (the station dock for line B is shown in blue dotted line)