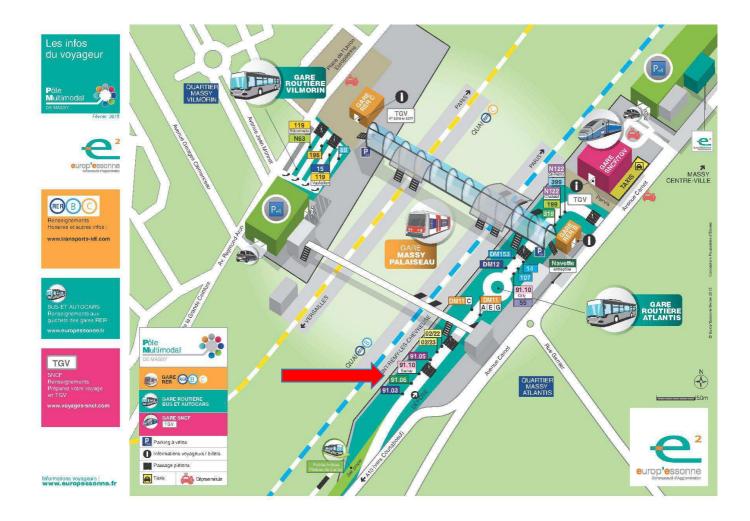

#### MASSY-PALAISEAU station

When you are in Massy-Palaiseau, you can either find a taxi or take the bus line 91-06C (see red arrow below). Stop at 'PALAISEAU-CAMPUS'. Bus stop is just in front of the entrance to our building.

<u>Schedule for 91-06C</u> (One bus every 4 minutes between 7.00 and 10.00 in Massy-Palaiseau, and between 4pm and 7pm at Palaiseau-Campus). This is an express bus, with a dedicated lane.

The following map of the Massy-Palaiseau station will help you find the bus stop. (you will need to use the glass pedestrian platform, follow 'gare routière' directions and walk a few minutes to the bus stop. (the station dock for line B is shown in blue dotted line)

The visitors parking is in front of the main entrance, 7 Boulevard Gaspard Monge in Palaiseau; the taxi drop-off is on the side of the building, 6 rue Rosalind Franklin.