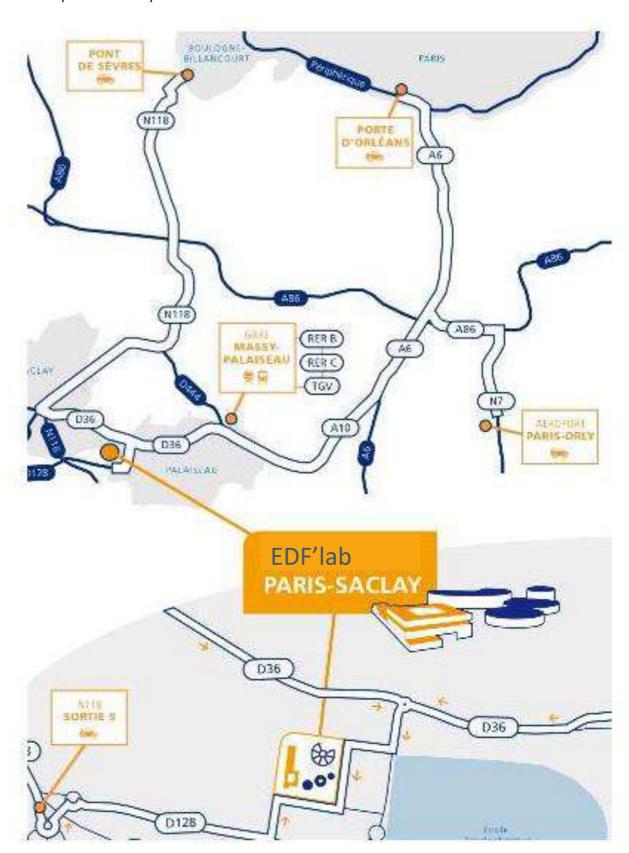

# **Situation map**

EDF Campus Paris Saclay is located 30 km south of Paris

# Coming by car

**From Paris city :** Use N118 via Pont de Sèvres. Take the exit 9 «Orsay-le Guichet».

**From Paris - Porte d'Orléans :** Take the A6 highway towards Lyon. Continue on the A10 towards «Nantes/Bordeaux». Exit on your left towards «D444/Versailles/ Igny/Bièvres». Continue over the D36.

From Paris-Charles de Gaulle airport: Take the A1 towards Paris. At the « Porte de la Chapelle » level, take the exterior ring towards Rouen. At the « Porte de St-Cloud », follow the N10 towards Bordeaux/Nantes, then the N118.

From Paris-Orly airport : Take the N7 towards Paris. Follow the A86 towards Versailles. Take the exit 30

 ${\it "A6/A10/Bi\`evres/Igny/Bordeaux/Nantes"}. Continue over the A10$ 

towards «Nantes/Bordeaux». Exit on your left towards «D444/Versailles/ Igny/Bièvres». Continue over the D36.