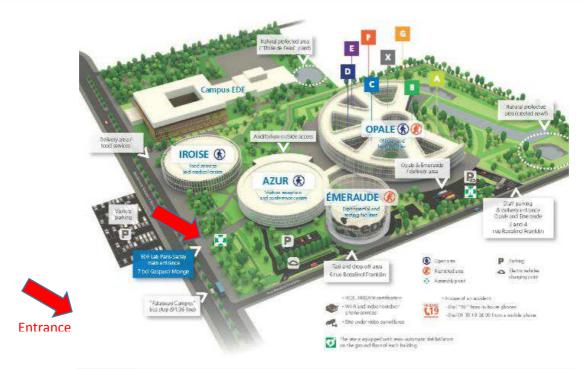

# **How to come to EDF Lab Paris Saclay**

The address is: 7, boulevard Gaspard Monge, 91 120 PALAISEAU, FRANCE

Below is a picture of the buildings. The entrance is situated in the AZUR building

The visitors parking is in front of the main entrance, 7 Boulevard Gaspard Monge in Palaiseau; the taxi drop-off is on the side of the building, 6 rue Rosalind Franklin.