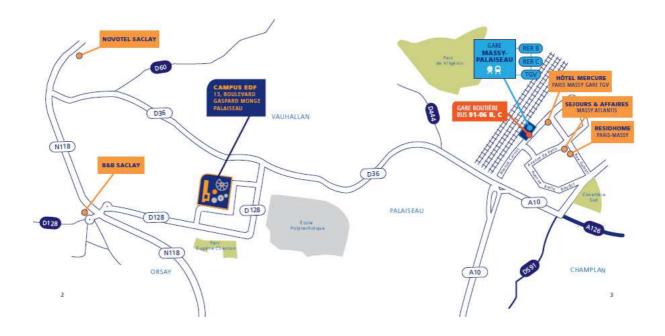

### Hotels in SACLAY

If you prefer to stay in SACLAY you will as the public transport combinations are not very suitable. If you have a car, you may book a hotel close to EDF: Novotel Sacaly, B&B Saclay. If you will come by public transportation, hotels near the Massy-palaiseau station may be a better

choice: Mercure Paris Massy Gare TGV, Residhome Paris-Massy, Séjours&Affaires Massy Atlantis

### **NOVOTEL SACLAY**

Address:

Rue Charles Thomassin 91400 SACLAY

Contact details:

Tel.: +33 (0)1 69 35 66 00 E-mail: <u>H0392@accor.com</u>

Web site

GPS position:

N 48° 43' 58.59" E 2° 10' 9.43"

## **HÔTEL MERCURE PARIS MASSY**

Address:

21, avenue Carnot F-91886 MASSY

Contact details:

Tel.: +33 (0)1 69 32 80 20 E-mail: <u>H1176@accor.com</u>

Web site

GPS position:

N 48° 43' 40.60" E 2° 15' 53.68"